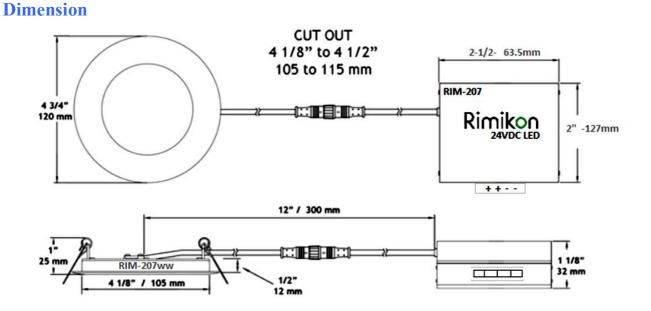

## RIM-207W/WW

4" Super Thin Round LED 24volt 7.5W Recessed Light Type IC & Air – Tight 5 Years Warranty

- Mounting : CutHole In Ceiling And Snap Fixture In Opening
- With Attached Spring Clips.2" Above Ceiling Clearence Space Required for connection Box
- Dimming : PWM Dimming
- Approved Location : Insulated Ceiling & Damp Locations
- Air Tight : Yes
- Ambient Temperature : -40F (-40`C) to + 104F` (+40`C)
- Projected Life : 70% Light Output at 50,000 Hours
- Certification : cULus , Energy Star
- Energy Used : 7.5 watt