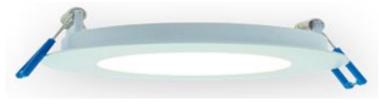

## Description

- Recessed 4" Round LED fixture
- Slim design great for low ceiling space
- ½" Thin Maximum flexibility
- Type IC Rated : NO Housing Required
- Fast and easy to Install -Save On Labour

## RIM-207W/WW

4" Super Thin Round LED 24volt 7.5W Recessed Light Type IC & Air – Tight 5 Years Warranty

- Mounting : CutHole In Ceiling And Snap Fixture In Opening
- With Attached Spring Clips.2" Above Ceiling Clearence Space Required for connection Box
- Dimming : PWM Dimming
- Approved Location : Insulated Ceiling & Damp Locations
- Air Tight : Yes
- Ambient Temperature : -40F (-40`C) to + 104F` (+40`C)
- Projected Life : 70% Light Output at 50,000 Hours
- Certification : cULus , Energy Star
- Energy Used : 7.5 watt